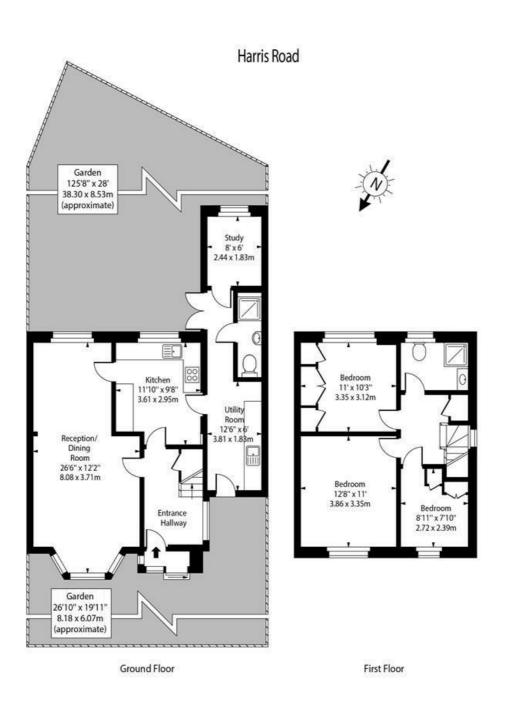

#### About This Property

Alexanders is pleased to offer this wonderful three bed semi-detached house complete with a large south-facing garden. (Freehold)

The ground floor contains a large bright open plan living and dining room, separate kitchen, utility room, shower room and study.

The first floor contains; 2 double bedrooms, and a large third bedroom and a second shower room.

There are non-allocated off street parking bays available out side the property.

The house is in close proximity to excellent schools and plenty of local amenities. It has easy access to the major road links of the M1 & M25, and is close to some major attractions.

### Approx Gross Internal Area 1134 Sq Ft - 105 Sq M

#### For Illustration Purposes Only - Not to Scale

This floor plan is for guidance only. Measurements are approximate and not to scale. Windows and doors openings are approximate. Whilst care is taken in the preparation of this plan, please check all dimensions, shapes and compass bearings before making any decisions that are reliant on the information displayed. The services, systems and appliances shown have not been tested and no guarantee as to their operability or efficiency can be given.